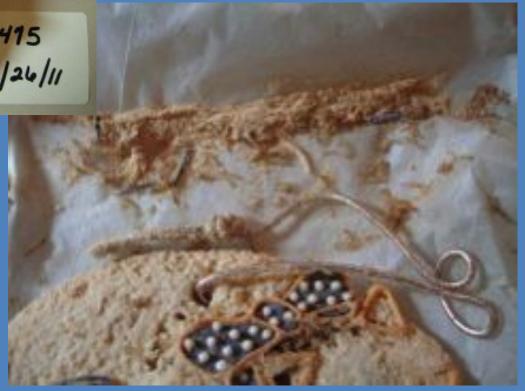

Typical *Time Capsule* object – a seemingly empty cookie tin.

Trace amount of food residue is enough to attract pests.

An entire box full of cookies is now full of carpet beetle larvae.

Chocolate items were reduced to dust.