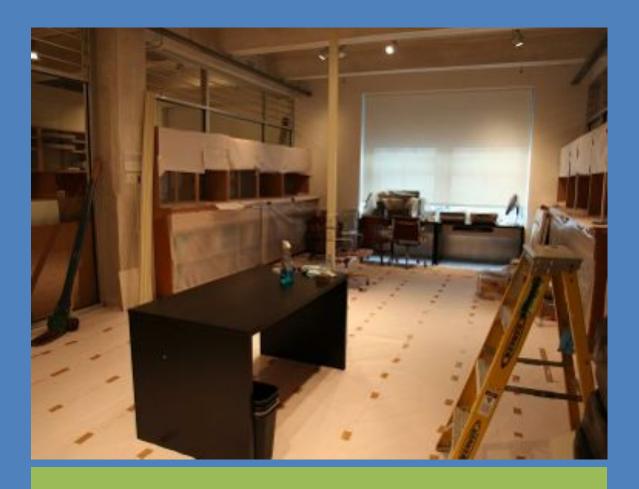

#### **Post-cleaning**

Processing area completely cleaned. Carpeting removed. Area prepared for processing all of the supplies and collections items that had been stored in the room.