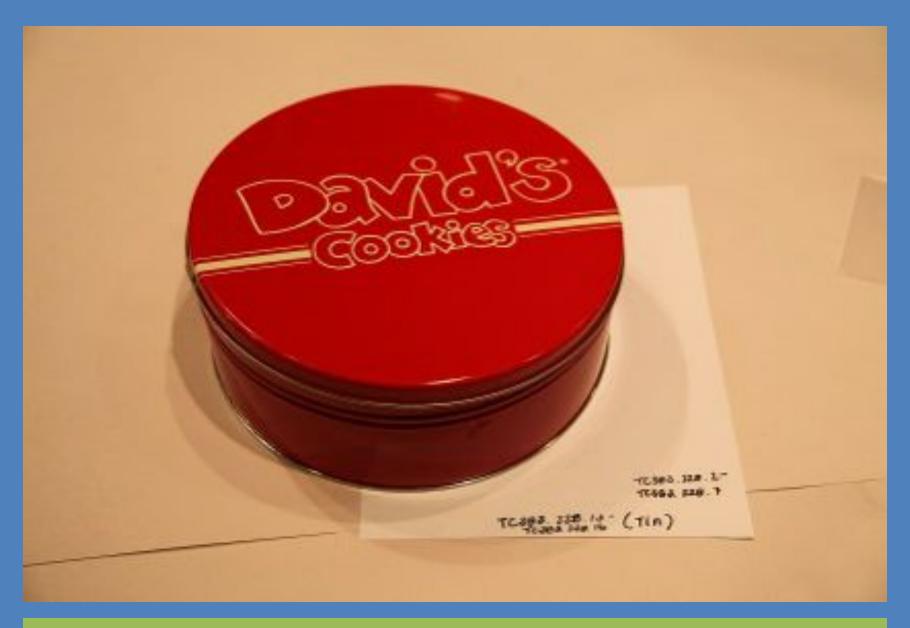

Typical *Time Capsule* object – a seemingly empty cookie tin.

Trace amount of food residue is enough to attract pests.

An entire box full of cookies is now full of carpet beetle larvae.

Chocolate items were reduced to dust.