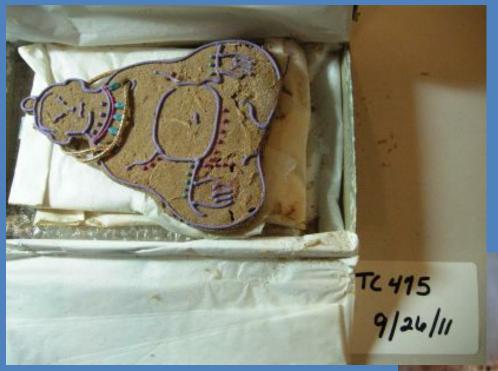

Paper objects damaged by beetles searching for food.

Multiple generations of an active carpet beetle infestation.

Beetle casings on the surface. Backlighting reveals holes in this small canvas found in a *Time Capsule*.