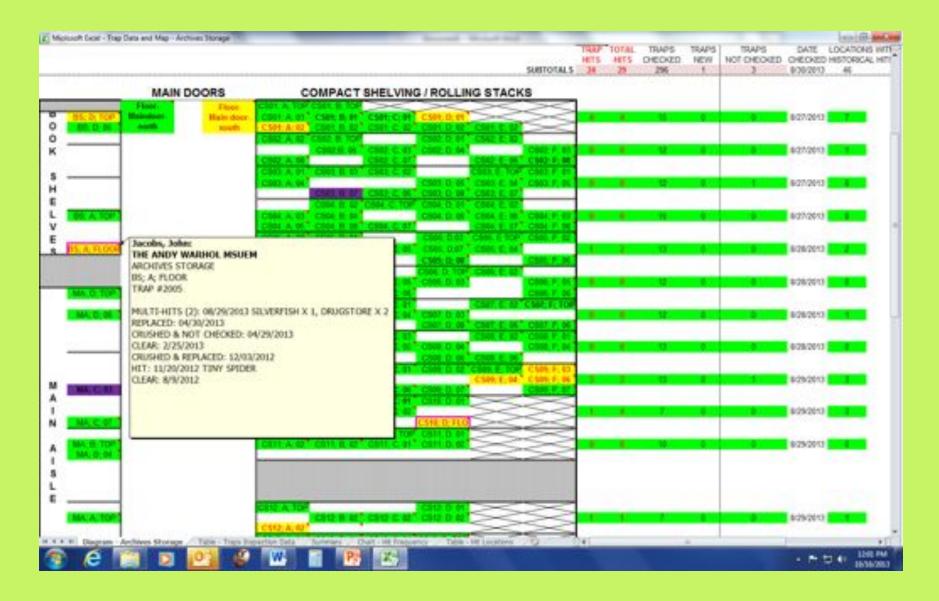

### TRAP DIAGRAMS

### "DATABASE" FOR TRACKING HITS

|                                | FAMILY OR          |              |                           | RISK             | PREFERED    |
|--------------------------------|--------------------|--------------|---------------------------|------------------|-------------|
| COMMON NAME                    | SUBFAMILY 🚽        | GENUS 💌      | SCIENTIFIC NAME           | FACTOR           | FOOD SOURCE |
| Cigarette Beetle               | Anodiidae          | Lasioderma   | Lasioderma serricorne     | High             | Starches    |
| Drugstore Beetle               | Anodiidae          | Stegobium    | Stegobium paniceum        | High             | Starches    |
| Black Carpet Beetle            | Dermestidae        | Attagenus    | Attagenus unicolor        | High             | Proteins    |
| Varied Carpet Beetle           | Dermestidae        | Anthrenus    | Anthrenus verbasci        | High             | Proteins    |
| Minute Brown Scavenger Beetle  | Latridiidae        |              | not differentiated        | Moderate         | Molds       |
| Silverfish                     | Lepismatidae       | Lepisma      | Lepisma saccharina        | High             | Starches    |
| Firebrat                       | Lepismatidae       | Thermobia    | Thermobia domestica       | High             | Starches    |
| Book Lice or Psocids           | Liposcelidae       | Liposcelis   | not differentiated        | Moderate         | Starches    |
| Powderpost Beetles             | Lyctinae           | Lyctus       | not differentiated        | High             | Wood        |
| Ant                            | not differentiated |              | not differentiated        | Low              |             |
| Gnats or flies                 | not differentiated |              | not differentiated        | Low              |             |
| Spider                         | not differentiated |              | not differentiated        | Low              |             |
| Moth - other                   | not differentiated |              | not differentiated        | Low              |             |
| Weevil                         | not differentiated |              | not differentiated        | Moderate         |             |
| Beetle - other                 | not differentiated |              | not differentiated        | Low              |             |
| Saw-toothed Grain Beetle       | Silvanidae         | Oryzaephilus | Oryzaephilus surinamensis | High             | Starches    |
| Unidentified beetle            | TBD                | TBD          | not identified            | High (potential) |             |
| Unidentified larvae            | TBD                | TBD          | not identified            | High (potential) |             |
| Unidentified fragments         | TBD                | TBD          | not identified            | TBD              |             |
| Unidentified insect            | TBD                | TBD          | not identified            | TBD              |             |
| Casemaking Clothes Moth (CMCM) | Tineidae           | Tinea        | Tinea pellionella         | High             | Proteins    |
| Webbing Clothes Moth (WCM)     | Tineidae           | Tineola      | Tineola bisselliella      | High             | Proteins    |