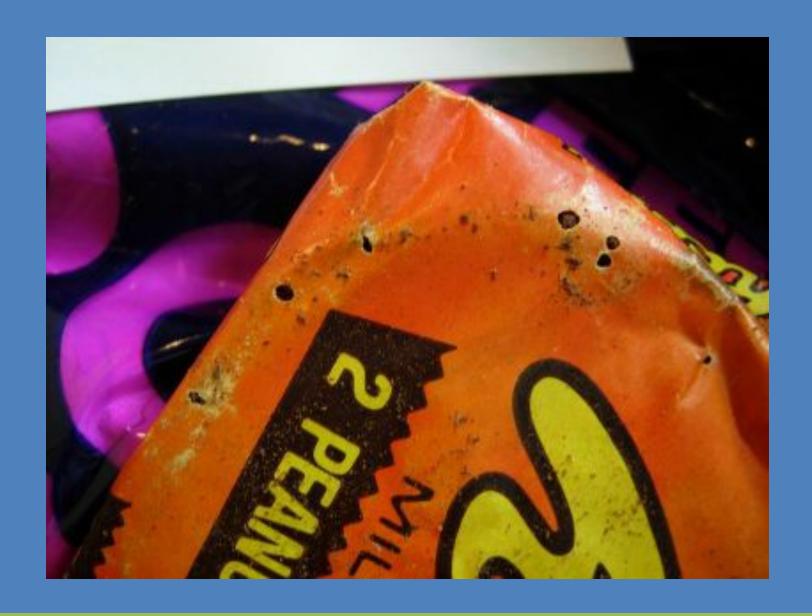

Typical *Time Capsule* object – a seemingly empty cookie tin.

Trace amount of food residue is enough to attract pests.

An entire box full of cookies is now full of carpet beetle larvae.

Chocolate items were reduced to dust.