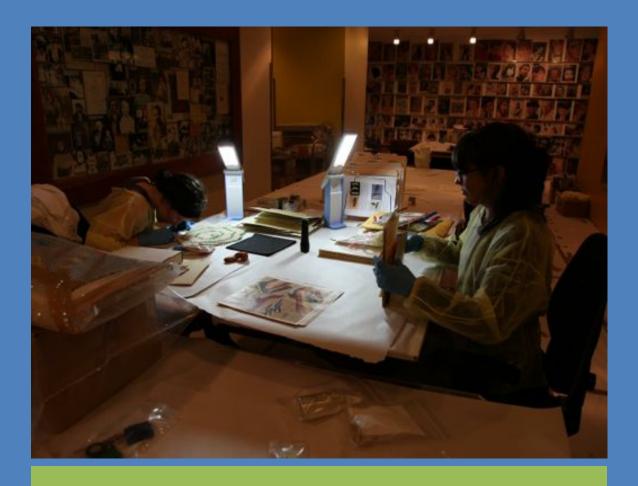

#### The cataloging process

- Three full-time catalogers
   were hired as part of a six year project funded by The
   Andy Warhol Foundation for
   the Visual Arts and the
   Institute of Library and
   Museum Services to open,
   organize, and catalog every
   Time Capsule.
- Basic preservation actions completed along the way.

#### Option 2

- Suspend cataloging
- Open all *Time Capsules* as quickly as possible
- Isolate objects that are attracting pests (food, cosmetics, etc.)
- Remove objects that cannot be frozen; cycle boxes through freezer
- Deal with tracking uncataloged, un-numbered collection objects

#### Option 2

3<sup>rd</sup> floor remained closed as each *Time Capsule* was inspected for signs of pest activity.