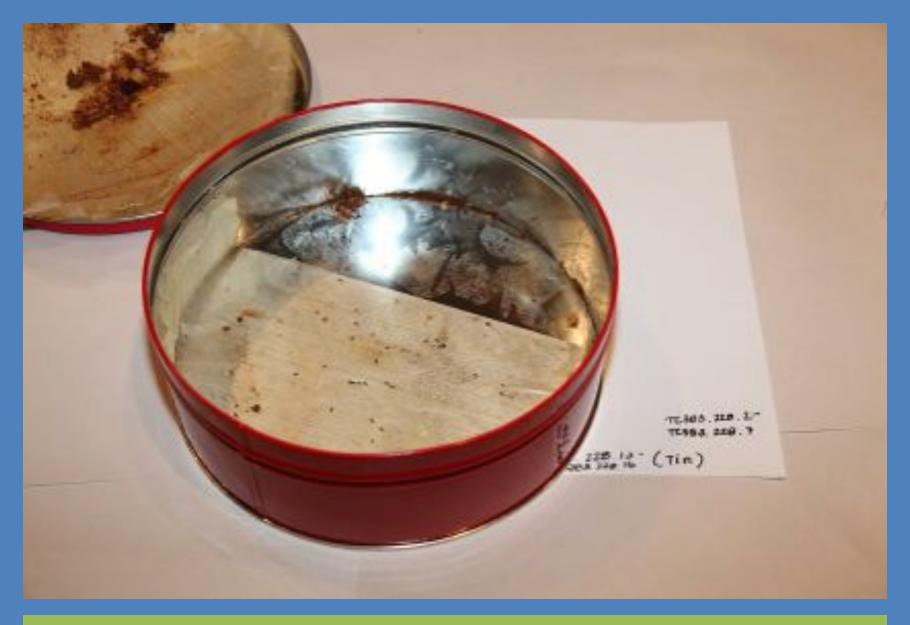

Typical *Time Capsule* object – a seemingly empty cookie tin.

Trace amount of food residue is enough to attract pests.

An entire box full of cookies is now full of carpet beetle larvae.

Chocolate items were reduced to dust.