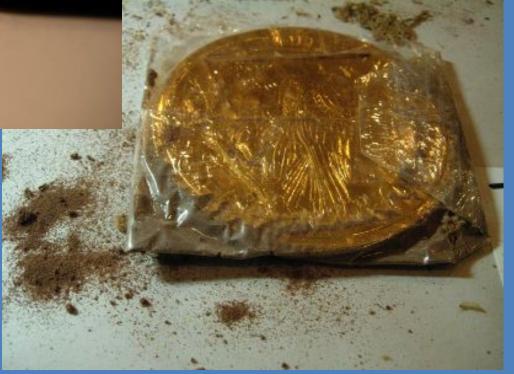

Typical *Time Capsule* object – a seemingly empty cookie tin.

Trace amount of food residue is enough to attract pests.

An entire box full of cookies is now full of carpet beetle larvae.

Chocolate items were reduced to dust.