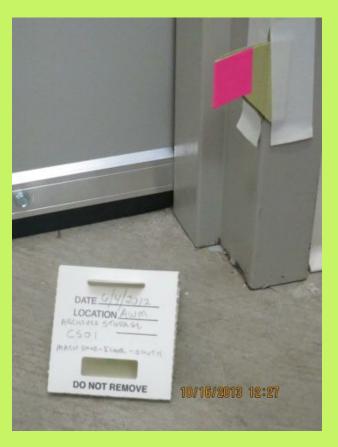

#### Time Capsules IPM Survey Sheet

| Cataloged?                  | Aircrety opened? 🗆               | Pests Found? ⊠Live                                         | Bugu? □ Type of I                                    | Pents   | Found: Carpetine  | fic corrego and facts, 1    | Action Required Section 1 |              |
|-----------------------------|----------------------------------|------------------------------------------------------------|------------------------------------------------------|---------|-------------------|-----------------------------|---------------------------|--------------|
| Description of A            |                                  | Guick Process? ☐<br>Food? ☑ Builble wrap? ☑                |                                                      |         |                   |                             |                           |              |
| Box-Level Hote              | as. Decumpered when r            | etrieved, opened by Marie I                                | Ska ce 9.536°H.                                      |         |                   |                             |                           |              |
| Preservation No             | otes: 7/90/2012 9/00/2<br>and pt | Of Barpin Tyrol self(TCSE)<br>andorTC Conflue Straign (CS) | RE, Kraffe Humay drawings of<br>E, Unit D, Savar 07) | (TÇRIZ. | ©1002.©j. and Sci | ny Sohaif painted bellement | (TCR2244 nam one          | performanies |
| To heroNorther              | Mrs Lecation Insert Activitie    |                                                            |                                                      |         |                   |                             |                           |              |
| 10522.121                   | pirke                            | ek livilion předn                                          | Рыр                                                  | 12      | 9/29/0011         | bush                        | Prep                      |              |
|                             |                                  |                                                            |                                                      |         | 5                 |                             |                           |              |
| 10522:10a-<br>10522:10a     | RMC                              | noise another Community LF                                 | Hand-<br>clean/varu                                  | 12      | 909,0011          | Dis not fleepe              | Do Hat Freeze             |              |
| 10822:12:1a-<br>10522:12:8  | Philip                           | Objetio                                                    | Hand-<br>clean/value                                 | Ø       | 1109,609          | Dis rist freeze             | Do Not Freeze             |              |
| 70522.12.1a-<br>70522.12.6  | Phil                             | Oleos LP                                                   | Hand-<br>deankaru                                    | 2       | 909,0011          | Die net fleeze              | Do Net Freeze             | 3            |
| 10822:161.1-<br>10822:161.2 | Plant                            | i.Transformer andult                                       | Hand-<br>chanks ou                                   | 图       | 908/2011          | Dis nat freeze              | Do Not Freeze             | î.           |
| 10522:151.1-<br>10522:1512  | Flet                             | icTransformers subsh                                       | Hand-<br>ols andra eu                                | 12      | 909.0011          | Dis nat fleeze              | Do Nat Freedo             | í.           |
| 10822,164                   | Medi                             | leate                                                      | Hand-<br>chanks ou                                   | B       | 908/2011          | Die net freeze              | Do Nat Freeze             | 3            |
| 10522:154                   | Michi                            | livade                                                     | Hand-<br>oleaniva nu                                 | 121     | 909,9011          | Dis not needs               | Do Nut Freeze             |              |
| T0522.13a-<br>10522.13s     | Syari                            | H lp                                                       | Hand-<br>clean/value                                 | M       | 9/38/2011         | Dis net freeze              | Do Not Present            |              |
| 10522.11                    | Line                             |                                                            | Hand-<br>clean/varu                                  | Ø       | 929.0011          | Die net fleeste             | Do Hat Freeze             |              |

#### The Time Capsules today

Each is sealed in plastic and marked with a color-coded label indicating its infestation and/or treatment status

From this point on, this presentation gets pretty gross. You have been warned.