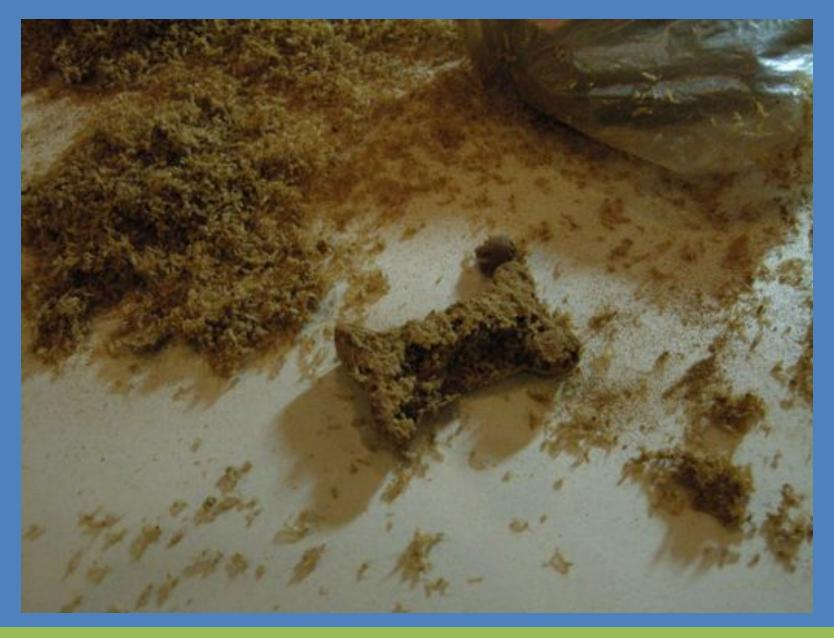

Typical *Time Capsule* object – a seemingly empty cookie tin.

Trace amount of food residue is enough to attract pests.

An entire box full of cookies is now full of carpet beetle larvae.

Chocolate items were reduced to dust.