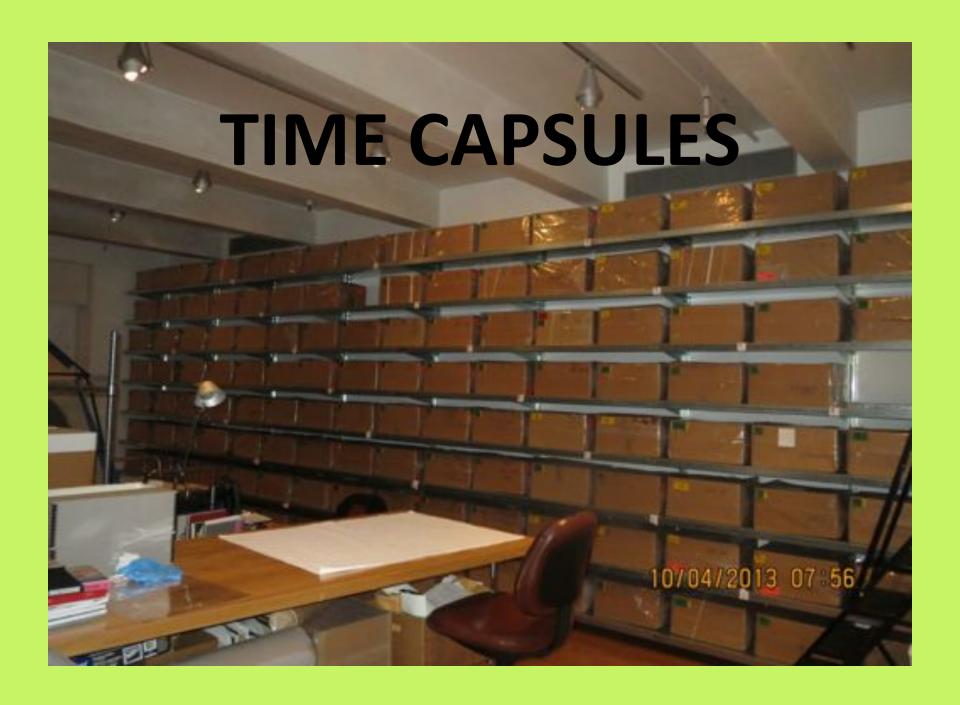

#### The *Time Capsules*

612 boxes created by Andy Warhol. Although the contents are archival in nature, the *Time Capsules* are considered to be Warhol's most extensive, complex and personal work of art.