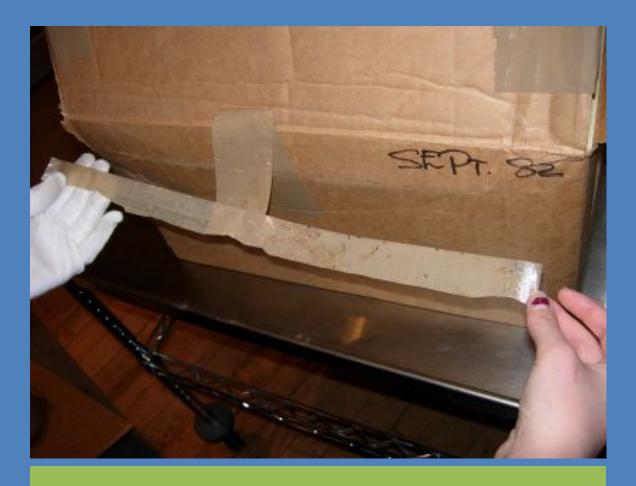

#### The cataloging process

- Three full-time catalogers
   were hired as part of a six year project funded by The
   Andy Warhol Foundation for
   the Visual Arts and the
   Institute of Library and
   Museum Services to open,
   organize, and catalog every
   Time Capsule.
- Basic preservation actions completed along the way.

#### **Infested** *Time Capsules*

The *Time Capsules* are known to contain items that would attract pests. Unfortunately, many of the boxes had not yet been cataloged.