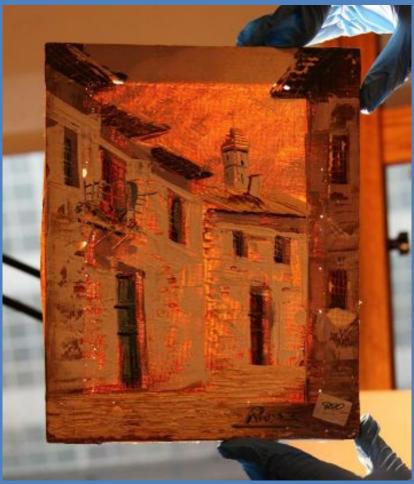

Paper objects damaged by beetles searching for food.

Multiple generations of an active carpet beetle infestation.

Beetle casings on the surface. Backlighting reveals holes in this small canvas found in a *Time Capsule*.