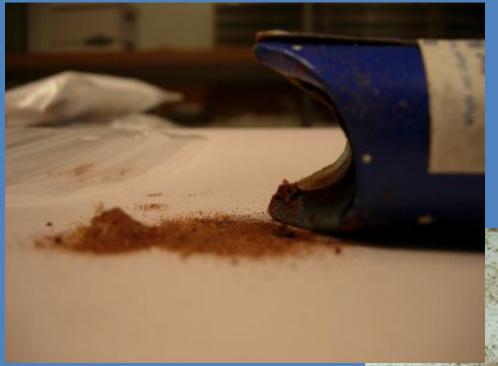

Typical *Time Capsule* object – a seemingly empty cookie tin.

Trace amount of food residue is enough to attract pests.

An entire box full of cookies is now full of carpet beetle larvae.

Chocolate items were reduced to dust.