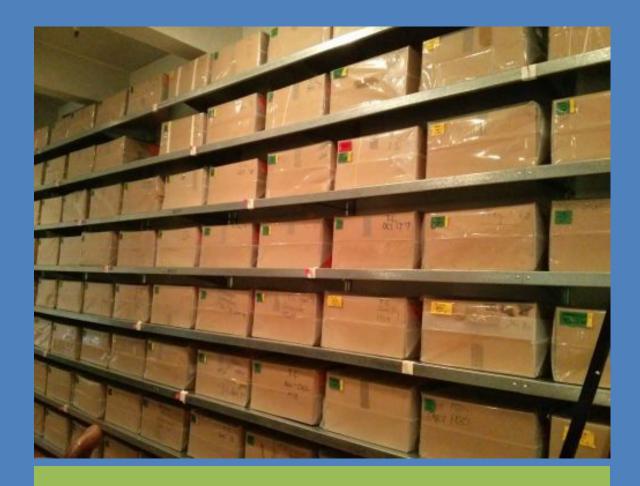

#### The *Time Capsules*

612 boxes created by Andy Warhol. Although the contents are archival in nature, the *Time Capsules* are considered to be Warhol's most extensive, complex and personal work of art.

#### The cataloging process

- Three full-time catalogers
   were hired as part of a six year project funded by The
   Andy Warhol Foundation for
   the Visual Arts and the
   Institute of Library and
   Museum Services to open,
   organize, and catalog every
   Time Capsule.
- Basic preservation actions completed along the way.