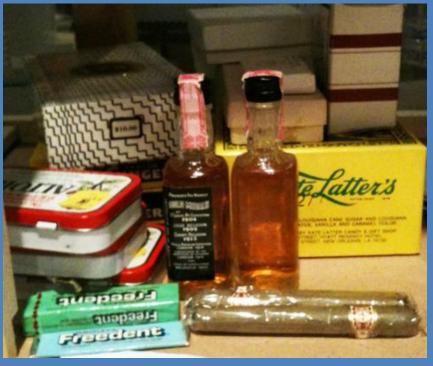

#### Typical contents found in the *Time Capsules*

#### **Infested** *Time Capsules*

The *Time Capsules* are known to contain items that would attract pests. Unfortunately, many of the boxes had not yet been cataloged.