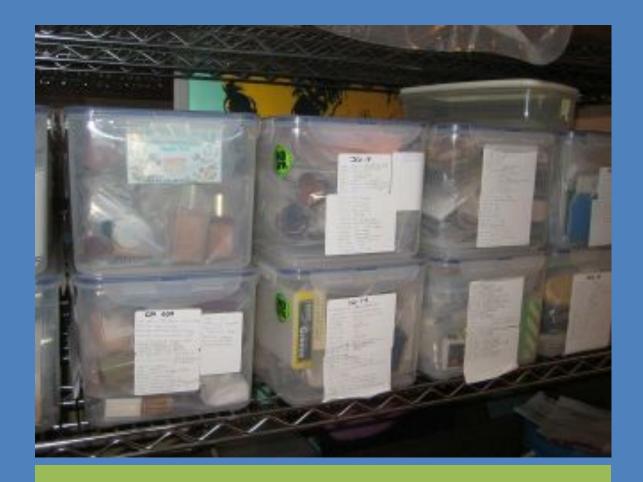

#### **Isolation bins**

Gasketed, air-tight bins now hold all of the food, cosmetics, medications, tobacco, and candies found in the *Time Capsules*. Items are double-bagged before being placed in the bins.