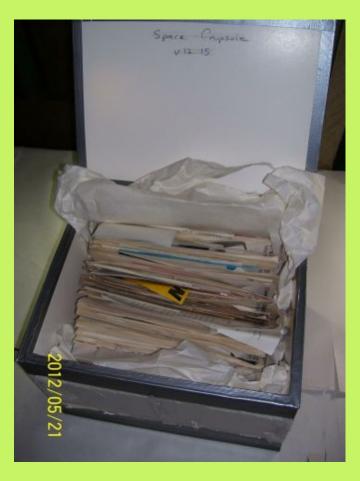

#### The *Time Capsules*

612 boxes created by Andy Warhol. Although the contents are archival in nature, the *Time Capsules* are considered to be Warhol's most extensive, complex and personal work of art.