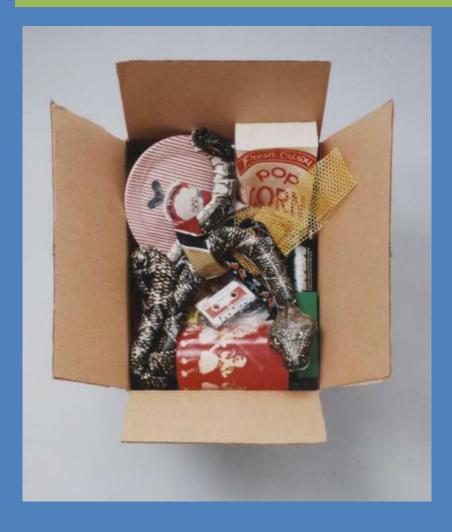

hn Jacobs, Assistant Registrar for Collections

The Andy Warhol Museum, Pittsburgh PA

#### **The Andy Warhol Museum**

- Opened in 1994 in Pittsburgh
- Originally built in 1911 as an industrial warehouse
- A collaborative project between the Carnegie Institute, The Dia Art Foundation, and the Andy Warhol Foundation for the Visual Arts





#### **Collections**

Over 12,000 works of art, 2,500 film and video elements, and an extensive archive of over 500,000 items combine to make the world's most comprehensive single-artist museum.



#### The *Time Capsules*

612 boxes created by Andy Warhol. Although the contents are archival in nature, the *Time Capsules* are considered to be Warhol's most extensive, complex and personal work of art.

#### Typical contents found in the *Time Capsules*





#### The cataloging process

- Three full-time catalogers
   were hired as part of a six year project funded by The
   Andy Warhol Foundation for
   the Visual Arts and the
   Institute of Library and
   Museum Services to open,
   organize, and catalog every
   Time Capsule.
- Basic preservation actions completed along the way.



#### **Not-so-Happy Bug Day**

- Summer of 2011 active infestation discovered
- No IPM program existed.
- No staff member officially appointed to lead IPM activities.
- Pest evidence found in *Time* Capsules was thought to be part of an earlier, treated infestation.





#### **Immediate response**

Entire collections processing area cleaned from top to bottom. Every piece of furniture moved and cleaned.



#### **Post-cleaning**

Processing area completely