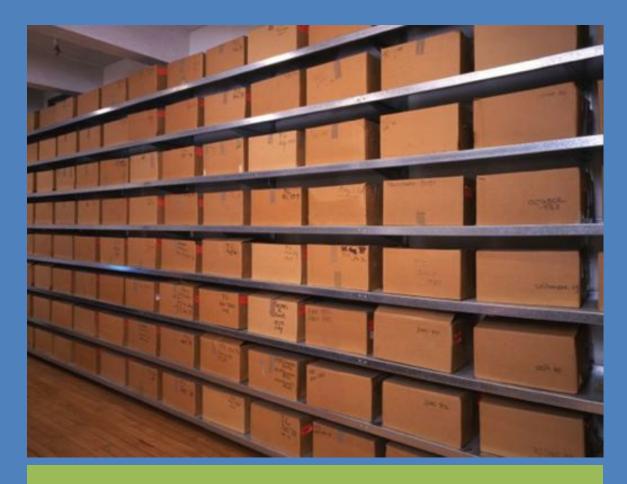

#### The *Time Capsules*

612 boxes created by Andy Warhol. Although the contents are archival in nature, the *Time Capsules* are considered to be Warhol's most extensive, complex and personal work of art.

#### The cataloging process

- Three full-time catalogers
   were hired as part of a six year project funded by The
   Andy Warhol Foundation for
   the Visual Arts and the
   Institute of Library and
   Museum Services to open,
   organize, and catalog every
   Time Capsule.
- Basic preservation actions completed along the way.