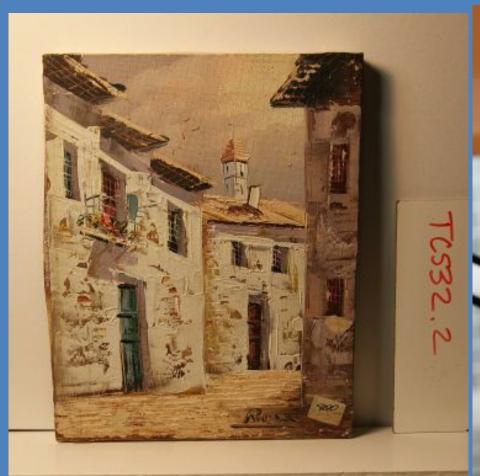

Paper objects damaged by beetles searching for food.

Multiple generations of an active carpet beetle infestation.

Beetle casings on the surface. Backlighting reveals holes in this small canvas found in a *Time Capsule*.