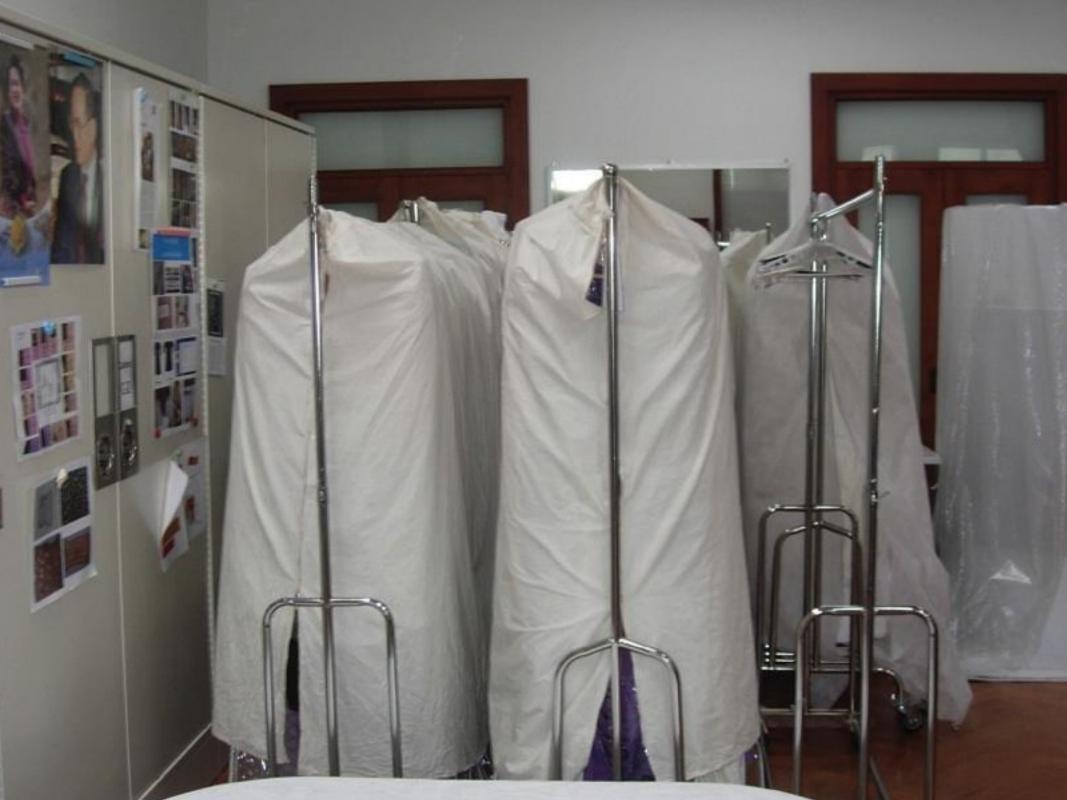

## **Fumigation Freezers**

Station and

and an and a solution of the second s

Anna Article State