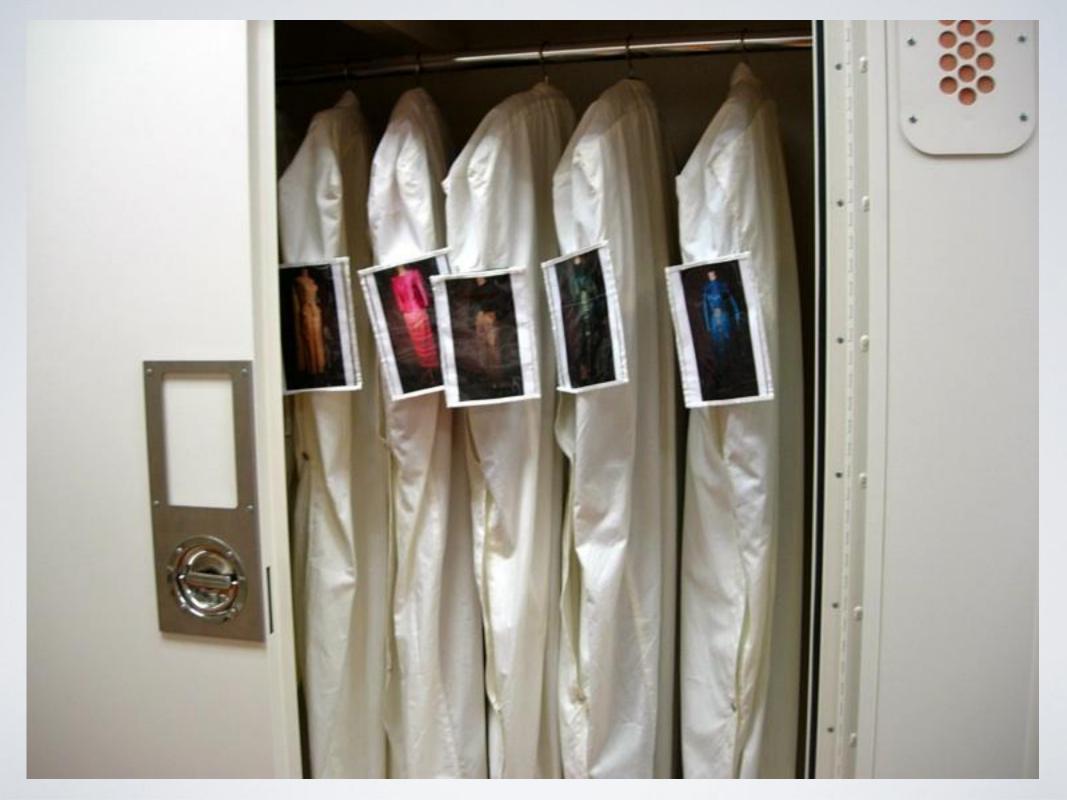

----------------|----------------------------------------------|--|
| Who found it      | 10 (10 C - C - C - C - C - C - C - C - C - C |  |
| marveil. How we   | 5.4.Jov.o.                                   |  |
| Location          | Date of Damage                               |  |

10057882 What happened

4-

Name

Sec. Title

the Stanie: **Fhone Mobile** 

การสำนับการที่แต่ประสาราชหวัดวิทยุสีอยาย แต่สื่อนย้ายว, รวกระดับส่วน, ป้องวันความสียมายที่เร็ดที่แต่ได้ปี What immediate steps were taken ickject moved? Reces gathered? Preventative action?

Lory Paul: Hall + Pranalysts + Karafuld+ 20200 THE PARTIE Tel (0-225-0418 + Tel (0-225-0418 + brief addain: ganistadilartuseurapyrel.com

# **Conservation Lab**









## Storage











C





















Part of loom



---------