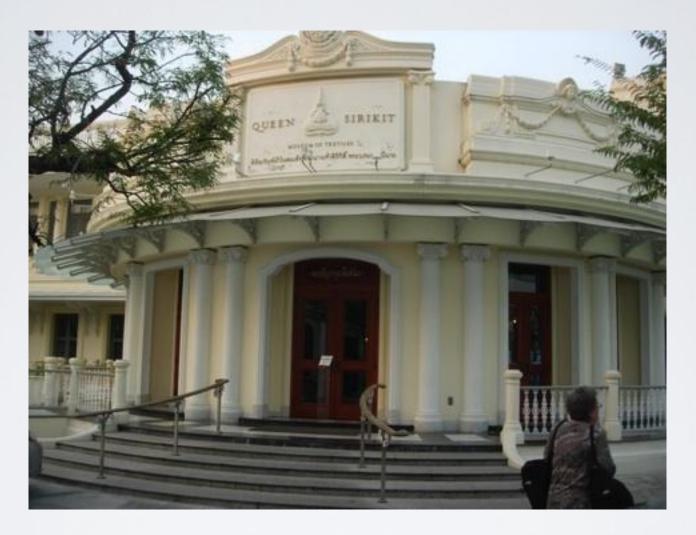

### **Queen Sirikit Museum of Textiles**

### Bangkok, Thailand

Hallway to offices